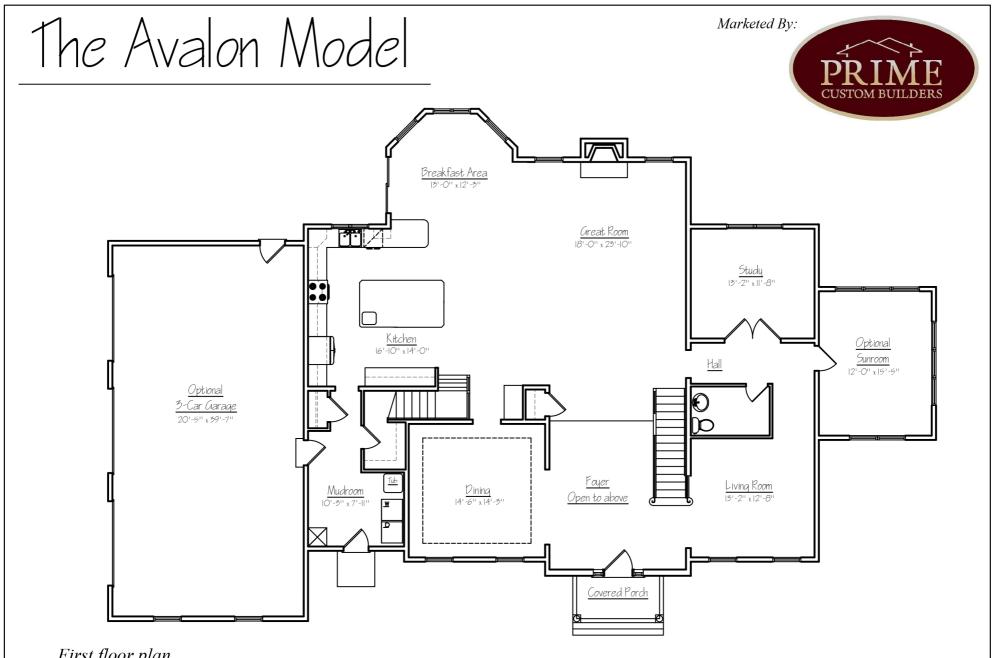

First floor plan Sq. Ft.: 1551 Total Sq.Ft.: 3111

Illustrations and floor plans are artist's conceptual renderings. Details, colors and dimensions are subject to change and field verification. Window and front door locations and room dimensions may vary according to elevation. Mature landscaping not typical. Light fixture locations and window boxes not included. 4/6/23