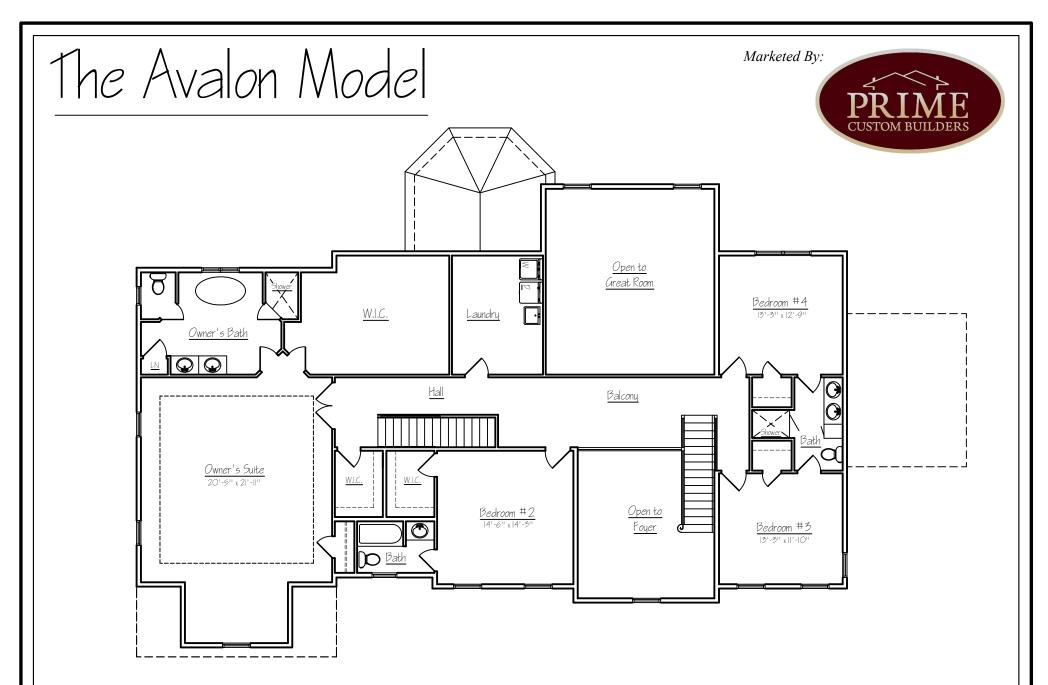

Second floor plan

Sq. Ft.: 1560 Total Sq.Ft.: 3111

Illustrations and floor plans are artist's conceptual renderings. Details, colors and dimensions are subject to change and field verification. Window and front door locations and room dimensions may vary according to elevation. Mature landscaping not typical. Light fixture locations and window boxes not included. 4/6/23