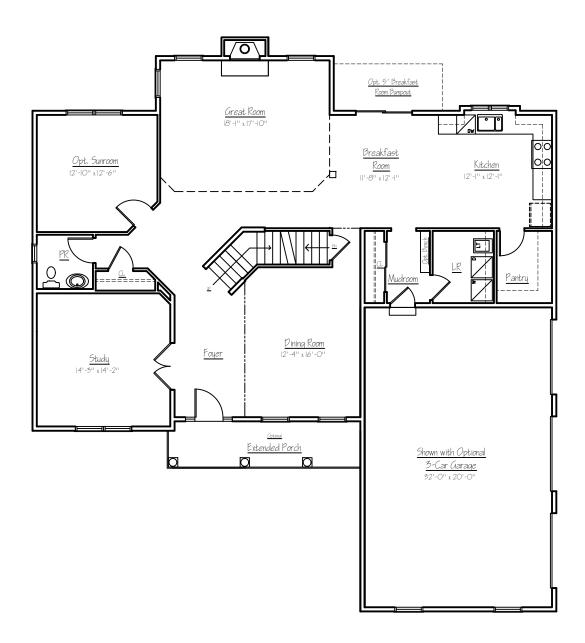

## The Arlington Model

First floor plan Sq. Ft.: 1735 Total Sq. Ft.: 3298

Illustrations and floor plans are artist's conceptual renderings. Details, colors and dimensions are subject to change and field verification. Window and front door locations and room dimensions may vary according to elevation. Mature landscaping not typical. Light fixture locations and window boxes not included. 5/11/23