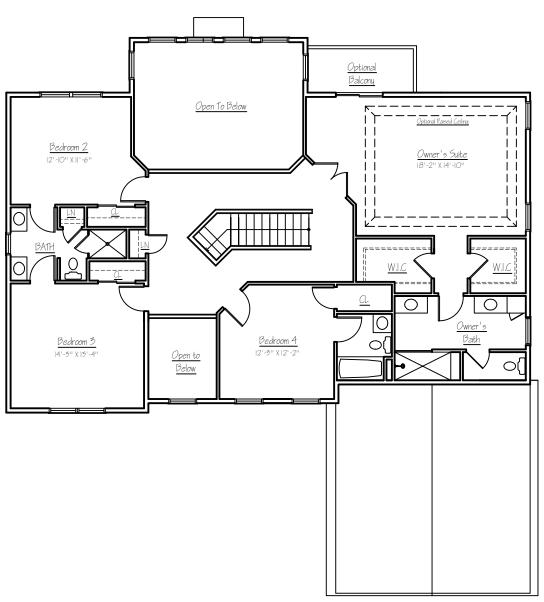

## The Arlington Model

Second floor plan

Sq. Ft.: 1563 Total Sq. Ft.: 3298

Illustrations and floor plans are artist's conceptual renderings. Details, colors and dimensions are subject to change and field verification. Window and front door locations and room dimensions may vary according to elevation. Mature landscaping not typical. Light fixture locations and window boxes not included. 5/11/23