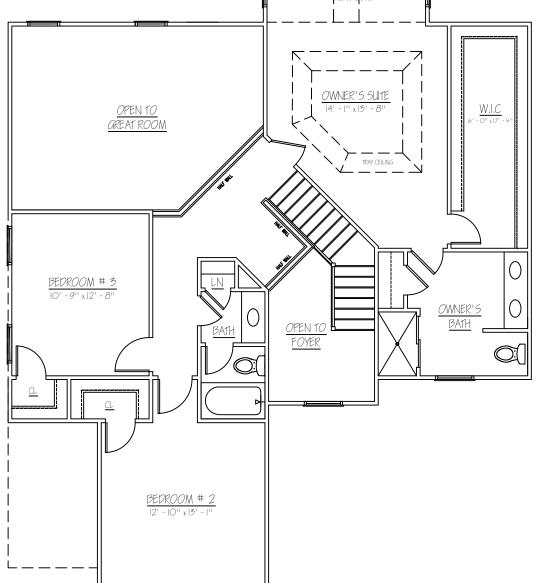

shown w/ optional sitting room and standard three bedrooms

Second floor plan

Sq. Ft.: 1126 Total Sq. Ft.: 2290

Illustrations and floor plans are artist's conceptual renderings. Details, colors and dimensions are subject to change and field verification. Window and front door locations and room dimensions may vary according to elevation. Mature landscaping not typical. Light fixture locations and window boxes not included. 4/6/23