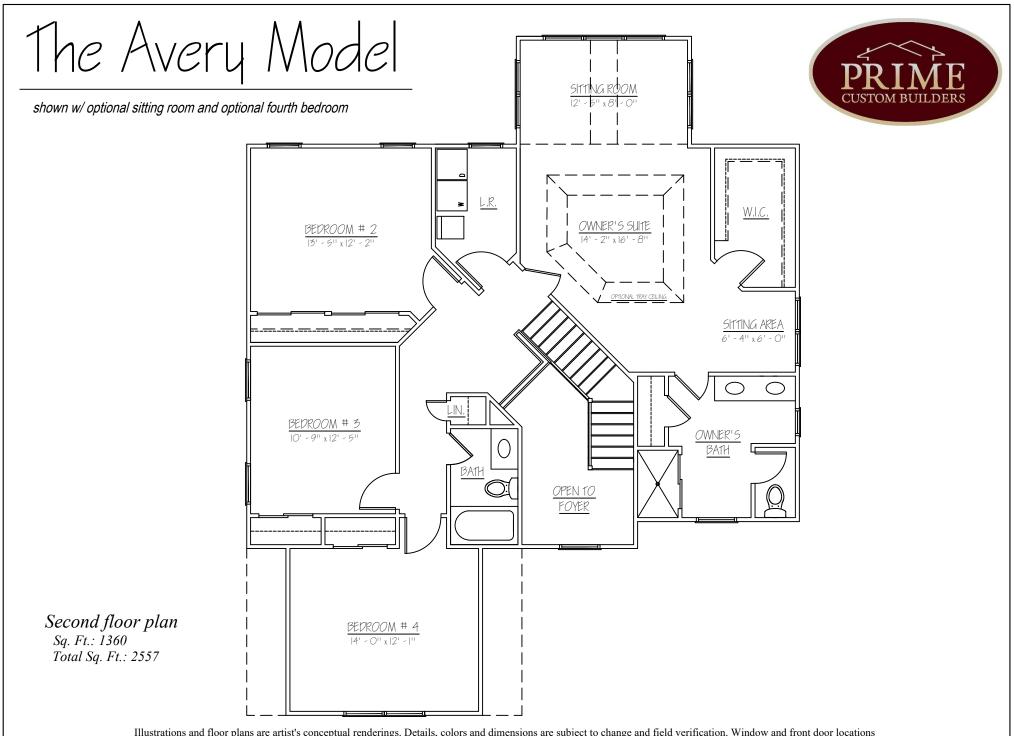

shown w/ optional sitting room and standard three bedrooms

Second floor plan

Sq. Ft.: 1126 Total Sq. Ft.: 2290

Illustrations and floor plans are artist's conceptual renderings. Details, colors and dimensions are subject to change and field verification. Window and front door locations and room dimensions may vary according to elevation. Mature landscaping not typical. Light fixture locations and window boxes not included. 4/6/23