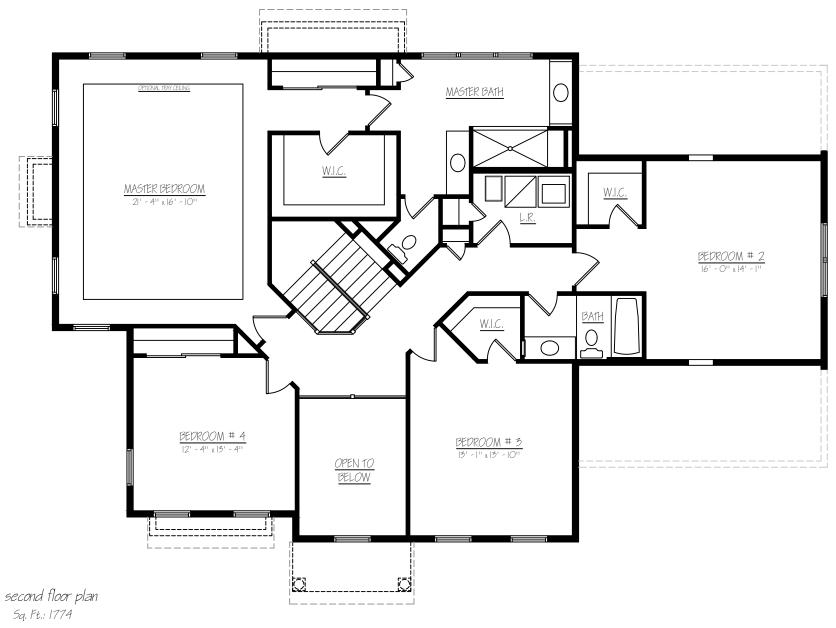

## The Yardley Model

Illustrations and floor plans are artist's conceptual renderings. Details, colors and dimensions are subject to change and field verification. Window and front door locations and room dimensions may vary according to elevation. Mature landscaping not typical. Light fixture locations and window boxes not included.