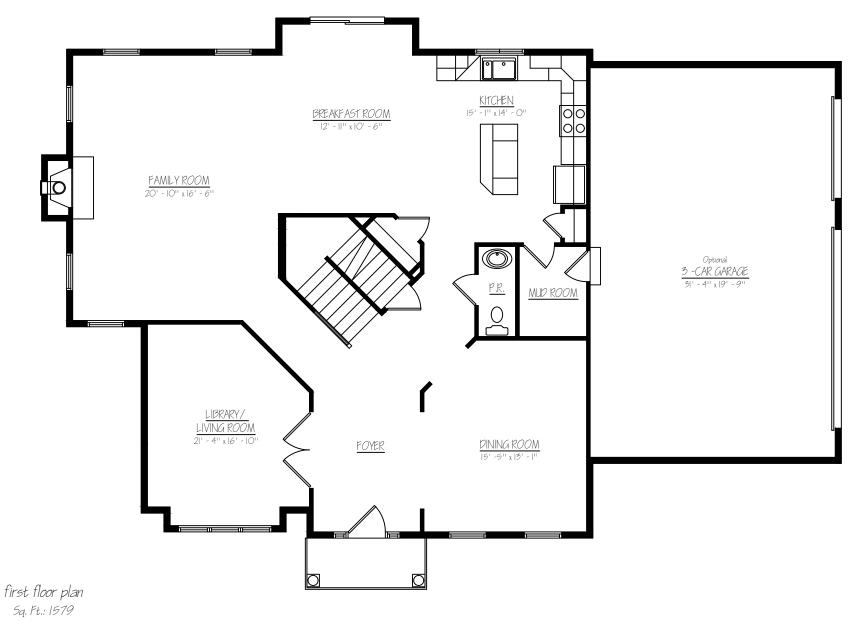

## The Yardley Model

Illustrations and floor plans are artist's conceptual renderings. Details, colors and dimensions are subject to change and field verification. Window and front door locations and room dimensions may vary according to elevation. Mature landscaping not typical. Light fixture locations and window boxes not included.