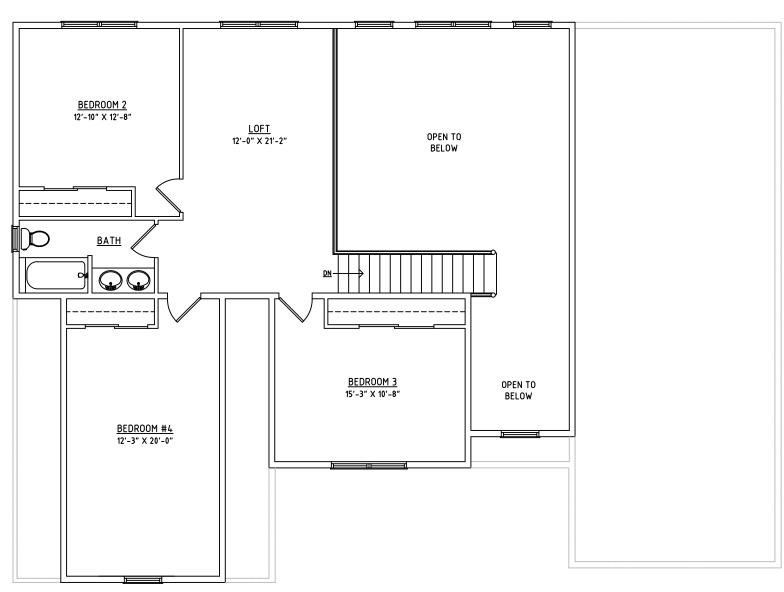

## The Solebury Grand Model

Second Floor Plan Sq. Ft.: 1090

Total Sq Ft: 3141

Illustrations and floor plans are artist's conceptual renderings. Details, colors and dimensions are subject to change and field verification. Window and front door locations and room dimensions may vary according to elevation. Mature landscaping not typical. Light fixture locations and window boxes not included.