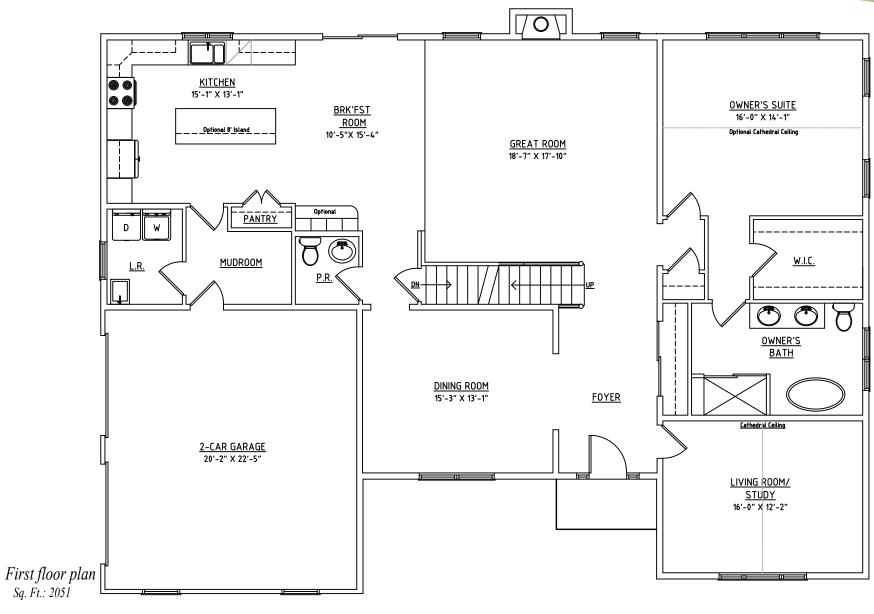

## The Solebury Grand Model

Sq. Ft.: 2051

Total Sq Ft: 3141

Illustrations and floor plans are artist's conceptual renderings. Details, colors and dimensions are subject to change and field verification. Window and front door locations and room dimensions may vary according to elevation. Mature landscaping not typical. Light fixture locations and window boxes not included.