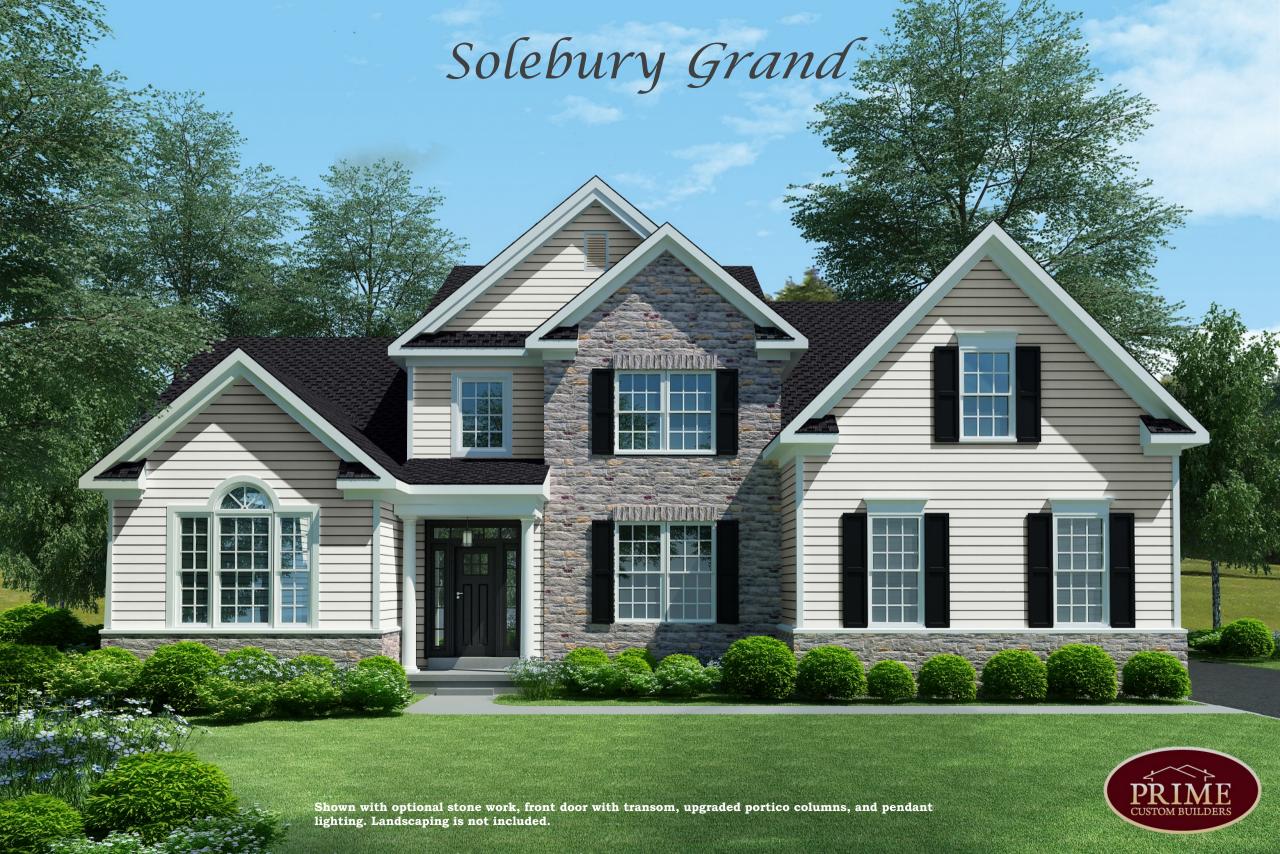

## The Solebury Grand Model

Sq. Ft.: 2051

Total Sq Ft: 3141

Illustrations and floor plans are artist's conceptual renderings. Details, colors and dimensions are subject to change and field verification. Window and front door locations and room dimensions may vary according to elevation. Mature landscaping not typical. Light fixture locations and window boxes not included.